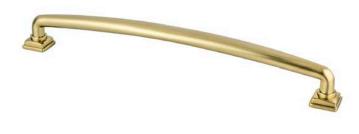

## 1300-1MDB-P

Tailored Traditional 224mm CC Modern Brushed Gold Appliance Pull

## **Product Specifications**

Berenson.

| Collection        | TAILORED TRADITIONAL | Length                                                     | 9 5/8IN. |
|-------------------|----------------------|------------------------------------------------------------|----------|
| Product Type      | APPLIANCE PULL       | Width                                                      | 13/16IN. |
| Finish            | MODERN BRUSHED GOLD  | Height                                                     | 1 3/8IN. |
| Material          | ZINC                 | Base                                                       | 13/16IN. |
| Country of Origin | CHINA                | Тар                                                        | 8-32     |
| Center to Center  | 224MM                | All dimensions listed in inches unless otherwise specified |          |